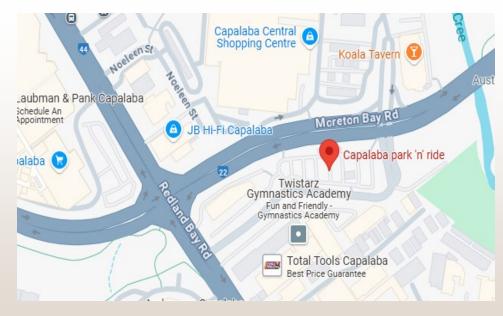

## Saturday 28th June 2025

Please note Pickup/Return for this trip will be either at Victoria Point OLD
Bus Station (Bunker Road) OR Capalaba Park & Ride Platform 1 (Moreton
Bay Road) FLIP OVER FOR MAPS

Friends, Family, Non Members add \$15.00

**Deposit \$30.00** balance by <u>12th June 2025</u>

NO 1 Victoria Point Pick Up — Check-In 7.30am sharp OLD Bus Station, Bunker Road (parking available)

NO 2 Capalaba Pick Up — Check- In 8.00am sharp Capalaba Park & Ride NO 1, Moreton Bay Road ETA Return Capalaba — Drop Off 4.45pm

## NO 2 Capalaba Pick Up — Check- In 8.00am sharp