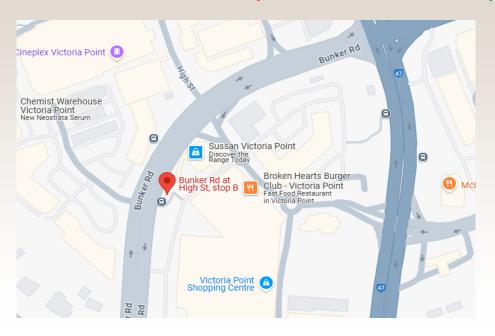

## Saturday 28th June 2025

Please note Pickup/Return for this trip will be either at Victoria Point OLD
Bus Station (Bunker Road) OR Capalaba Park & Ride Platform 1 (Moreton
Bay Road) FLIP OVER FOR MAPS

Friends, Family, Non Members add \$15.00

**Deposit \$30.00** balance by <u>12th June 2025</u>

NO 1 Victoria Point Pick Up — Check-In 7.30am sharp OLD Bus Station, Bunker Road (parking available)

NO 2 Capalaba Pick Up — Check- In 8.00am sharp Capalaba Park & Ride NO 1, Moreton Bay Road ETA Return Capalaba — Drop Off 4.45pm

## NO 1 Victoria Point Pick Up — Check-In 7.30am sharp