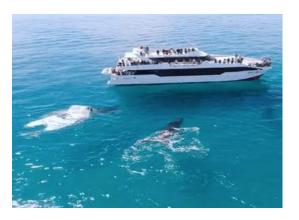

2.30pm Cruise returns Redcliffe Pier Jetty

**3.00pm** Coach departs Redcliffe

4.30pm ETA back at the DSC

Each year the magnificent southern humpback whales migrate to and from Antarctica. As these leviathans of the deep make their way through our warm waters they feed, mate and play in the clean, clear blue sea of Moreton Bay.