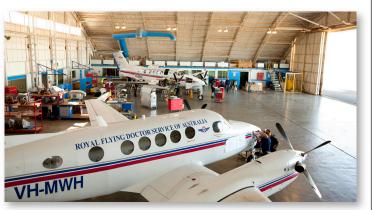

### **Breakfast & Dinner**

We start our day with a visit to the **Royal Flying Doctor Service**, where we will learn about the important work they do in providing medical care to remote communities. Then, it's on to the **Broken Hill Gin Distillery** for tastings and behind-the-scenes look at how the spirit is made. We'll finish up with a meal at the iconic **Palace Hotel**, made famous by the film **Priscilla**, **Queen of the Desert**, check out the **hand stencilled wallpaper** and **amazing murals** and observe the history of the former **Coffee Palace**.