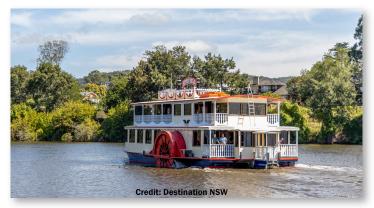

After our early morning flight from Brisbane we meet up with our coach captain in Sydney ready for a week of touring Outback New South Wales. We board our coach and begin our drive up through the beautiful Blue Mountains, in Penrith our first fantastic tour experience takes place on-board the **Nepean Belle Paddle Wheeler.** On our **11.30am Scenic Adventure Cruise** we admire the incredible scenery of the Nepean Gorge while enjoying a delicious hearty lunch. After our cruise concludes at 2.30pm, we travel across the incredible Blue Mountains with a stop by the **Three Sisters Lookout** before arriving in **Bathurst** at **Rydges Mount Panorama** for check-in and freshen up before gathering for dinner in the Chicane Bar and Grill.