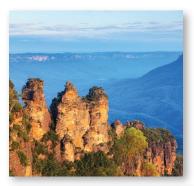

After our early morning flight from Brisbane we meet up with our coach captain in Sydney ready for a week of touring Outback New South Wales. We board our coach and begin our drive up through the beautiful Blue Mountains, in Penrith our first fantastic tour experience takes place on-board the **Nepean Belle Paddle Wheeler.** On our **11.30am Scenic Adventure Cruise** we admire the incredible scenery of the Nepean Gorge while enjoying a delicious hearty lunch. After our cruise concludes at 2.30pm, we travel across the incredible Blue Mountains with a stop by the **Three Sisters Lookout** before arriving in **Bathurst** at **Rydges Mount Panorama** for check-in and freshen up before gathering for dinner in the Chicane Bar and Grill.